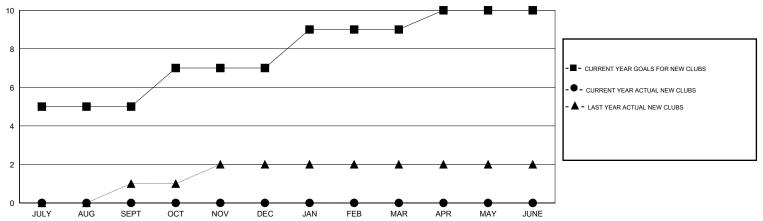

#### GOALS AND ACTUAL NEW CLUBS CUMULATIVE

## **LOCATION NIGERIA**

GMT CA 6-Afi

|                          |                  | Clubs     |                  |                       |                          |                    | Members                             |                    |                  |
|--------------------------|------------------|-----------|------------------|-----------------------|--------------------------|--------------------|-------------------------------------|--------------------|------------------|
| RESULTS FOR 2016-2017    |                  |           |                  | RESULTS FOR 2016-2017 |                          |                    |                                     |                    |                  |
| QUARTER                  | NEW CLUB<br>GOAL | NEW CLUBS | DROPPED<br>CLUBS | NET<br>GAIN/LOSS      | QUARTER                  | NEW MEMBER<br>GOAL | CHARTER AND<br>NEW MEMBERS<br>ADDED | DROPPED<br>MEMBERS | NET<br>GAIN/LOSS |
| JULY/AUG/SEPT            | 5                | 0         | 0                | 0                     | JULY/AUG/SEPT            | 230                | 0                                   | 0                  | 0                |
| OCT/NOV/DEC  JAN/FEB/MAR | 2                | 0<br>0    | 0<br>0           | 0                     | OCT/NOV/DEC  JAN/FEB/MAR | 95<br>90           | 0<br>0                              | 0<br>0             | 0<br>0           |
| APR/MAY/JUNE             | 1                | 0         | 0                | 0                     | APR/MAY/JUNE             | -15                | 0                                   | 0                  | 0                |