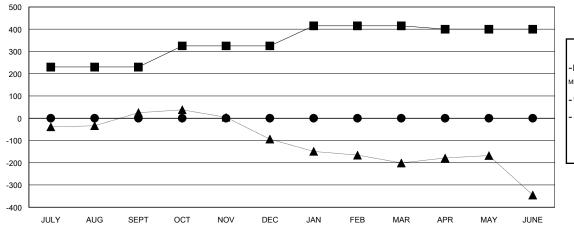

#### GOALS AND ACTUAL MEMBERS CUMULATIVE

| -■-  | CURRENT YEAR GOALS FOR NEW |
|------|----------------------------|
| MEMB | FRS                        |

- CURRENT YEAR ACTUAL MEMBERS

- ▲ - LAST YEAR ACTUAL MEMBERS

## **LOCATION NIGERIA**

GMT CA 6-Afi

|                          |                  | Clubs     |                  |                       |                          |                    | Members                             |                    |                  |
|--------------------------|------------------|-----------|------------------|-----------------------|--------------------------|--------------------|-------------------------------------|--------------------|------------------|
| RESULTS FOR 2016-2017    |                  |           |                  | RESULTS FOR 2016-2017 |                          |                    |                                     |                    |                  |
| QUARTER                  | NEW CLUB<br>GOAL | NEW CLUBS | DROPPED<br>CLUBS | NET<br>GAIN/LOSS      | QUARTER                  | NEW MEMBER<br>GOAL | CHARTER AND<br>NEW MEMBERS<br>ADDED | DROPPED<br>MEMBERS | NET<br>GAIN/LOSS |
| JULY/AUG/SEPT            | 5                | 0         | 0                | 0                     | JULY/AUG/SEPT            | 230                | 0                                   | 0                  | 0                |
| OCT/NOV/DEC  JAN/FEB/MAR | 2                | 0<br>0    | 0<br>0           | 0                     | OCT/NOV/DEC  JAN/FEB/MAR | 95<br>90           | 0<br>0                              | 0<br>0             | 0<br>0           |
| APR/MAY/JUNE             | 1                | 0         | 0                | 0                     | APR/MAY/JUNE             | -15                | 0                                   | 0                  | 0                |